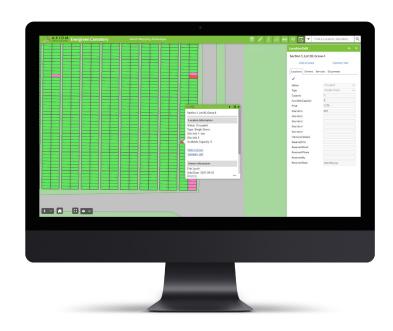

## Axiom Mapping Advantage: Your Cemetery Simplified

By using Axiom Mapping Advantage, cemetery operations run more smoothly, accurately, and efficiently. Our modern, easy-to-use tool gives cemeteries a graphical representation of their property, eliminating the need for paper records and manual research. Plus, users can quickly view the cemetery map and locations via desktop or mobile devices.

Axiom Mapping Advantage offers the only standalone, modern, cloud-based mapping solution for smaller cemeteries and the families they serve. While cemetery owners will enjoy increased efficiencies, families will appreciate the simple, easy-to-use, online map of the cemetery to locate their loved ones quickly.

## WHY AXIOM MAPPING ADVANTAGE IS THE RIGHT CHOICE:

- Standalone, cloud-based mapping technology
- Easy-to-access view of maps and locations accessed via desktop or mobile devices
- Modernization of maps and plot records relieves staff of administrative burdens
- Affordable tool provides a quick return on investment
- Convenient access to location, owner, and service information