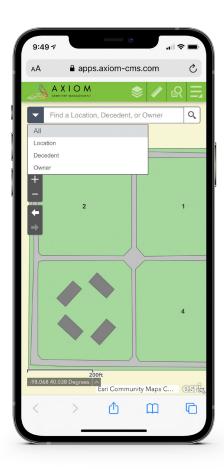

## Axiom Mapping Advantage: Your Cemetery Simplified

By using Axiom Mapping Advantage, cemetery operations run more smoothly, accurately, and efficiently. Our modern, easy-to-use tool gives cemeteries a graphical representation of their property, eliminating the need for paper records and manual research. Plus, users can quickly view the cemetery map and locations via desktop or mobile devices.

Axiom Mapping Advantage offers the only standalone, modern, cloud-based mapping solution for smaller cemeteries and the families they serve. While cemetery owners will enjoy increased efficiencies, families will appreciate the simple, easy-to-use, online map of the cemetery to locate their loved ones quickly.

## WHY AXIOM MAPPING ADVANTAGE IS THE RIGHT CHOICE:

- Standalone, cloud-based mapping technology
- Easy-to-access view of maps and locations accessed via desktop or mobile devices
- Modernization of maps and plot records relieves staff of administrative burdens
- Affordable tool provides a quick return on investment
- Convenient access to location, owner, and service information