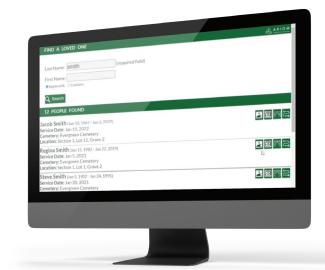

## **AXIOM, FIND A LOVED ONE**

This easy-to-use, mobile-friendly tool makes it simple for families to locate loved ones in cemeteries.

Compatible with core Axiom products: Easily integrate with Axiom CMS and Axiom Mapping Advantage, Find a Loved One is accessed through the cemetery's website and provides families with self-service abilities.

## **BENEFITS AT A GLANCE:**

- View deceased and service information
- Access walk-to-grave directions
- See a visual map overview of the cemetery
- Open a gallery of images

Additionally, Find a Loved One integrates with Cemetery360 for an all-encompassing view of the property.

The Axiom Find a Loved One application is available 24/7, freeing up cemetery staff to focus on additional priorities.

The user-friendly interface and clear search results of Axiom "Find a Loved One" are a comfort for the grieving, even long after the loss. With this tool in place, our cemetery office teams have more time to support each family in their time of need.