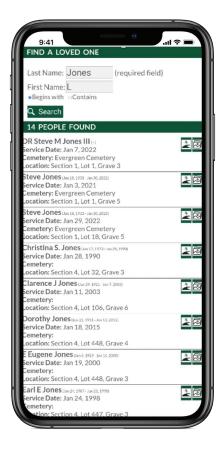

## **AXIOM, FIND A LOVED ONE**

This easy-to-use, mobile-friendly tool makes it simple for families to locate loved ones in cemeteries.

Compatible with core Axiom products: Easily integrate with Axiom CMS and Axiom Mapping Advantage, Find a Loved One is accessed through the cemetery's website and provides families with self-service abilities.

## **BENEFITS AT A GLANCE:**

- View deceased and service information
- Access walk-to-grave directions
- See a visual map overview of the cemetery
- Open a gallery of images

Additionally, Find a Loved One integrates with Cemetery360 for an all-encompassing view of the property.

The Axiom Find a Loved One application is available 24/7, freeing up cemetery staff to focus on additional priorities.

The user-friendly interface and clear search results of Axiom "Find a Loved One" are a comfort for the grieving, even long after the loss. With this tool in place, our cemetery office teams have more time to support each family in their time of need.